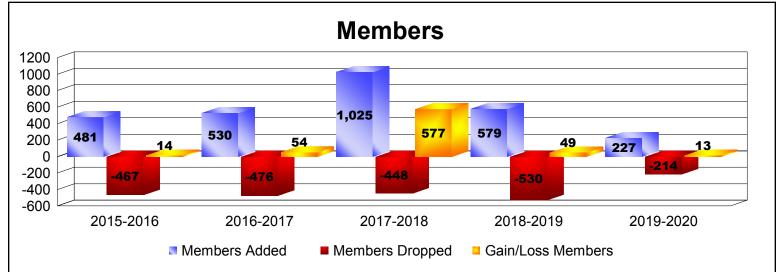

District 317 D

As of December 2019 Cumulative

| Year      | New<br>Clubs | Dropped<br>Clubs | Gain/<br>Loss<br>Clubs | New<br>Members | Charter<br>Members | Reinstate<br>Members | Transfer<br>Members | Total<br>Member<br>Added | Total<br>Members<br>Dropped | Gain/<br>Loss<br>Members |
|-----------|--------------|------------------|------------------------|----------------|--------------------|----------------------|---------------------|--------------------------|-----------------------------|--------------------------|
| 2015-2016 | 0            | 0                | 0                      | 427            | 19                 | 27                   | 8                   | 481                      | -467                        | 14                       |
| 2016-2017 | 4            | -3               | 1                      | 347            | 93                 | 75                   | 15                  | 530                      | -476                        | 54                       |
| 2017-2018 | 10           | -1               | 9                      | 724            | 269                | 14                   | 18                  | 1025                     | -448                        | 577                      |
| 2018-2019 | 4            | -2               | 2                      | 368            | 163                | 40                   | 8                   | 579                      | -530                        | 49                       |
| 2019-2020 | 2            | -1               | 1                      | 164            | 52                 | 3                    | 8                   | 227                      | -214                        | 13                       |
| Average   | 4            | -1               | 3                      | 406            | 119                | 32                   | 11                  | 568                      | -427                        | 141                      |