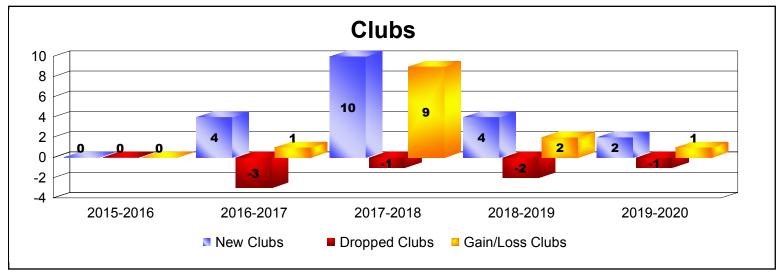

District 317 D

As of December 2019 Cumulative

| Year      | New<br>Clubs | Dropped<br>Clubs | Gain/<br>Loss<br>Clubs | New<br>Members | Charter<br>Members | Reinstate<br>Members | Transfer<br>Members | Total<br>Member<br>Added | Total<br>Members<br>Dropped | Gain/<br>Loss<br>Members |
|-----------|--------------|------------------|------------------------|----------------|--------------------|----------------------|---------------------|--------------------------|-----------------------------|--------------------------|
| 2015-2016 | 0            | 0                | 0                      | 427            | 19                 | 27                   | 8                   | 481                      | -467                        | 14                       |
| 2016-2017 | 4            | -3               | 1                      | 347            | 93                 | 75                   | 15                  | 530                      | -476                        | 54                       |
| 2017-2018 | 10           | -1               | 9                      | 724            | 269                | 14                   | 18                  | 1025                     | -448                        | 577                      |
| 2018-2019 | 4            | -2               | 2                      | 368            | 163                | 40                   | 8                   | 579                      | -530                        | 49                       |
| 2019-2020 | 2            | -1               | 1                      | 164            | 52                 | 3                    | 8                   | 227                      | -214                        | 13                       |
| Average   | 4            | -1               | 3                      | 406            | 119                | 32                   | 11                  | 568                      | -427                        | 141                      |